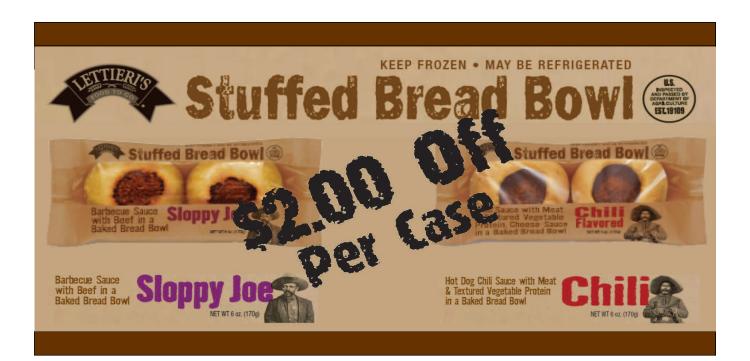

## **Vistar Minnesota Exclusive Offer**

|       |                                          | Ship Week of |      |      |      |     |      |
|-------|------------------------------------------|--------------|------|------|------|-----|------|
|       |                                          | 3/9          | 3/16 | 3/23 | 3/30 | 4/6 | 4/13 |
|       |                                          |              |      |      |      |     |      |
| 87589 | Stuffed Bread Bowl - Chili 12/6 oz.      |              |      |      |      |     |      |
| 87590 | Stuffed Bread Bowl - Sloppy Joe 12/6 oz. |              |      |      |      |     |      |
|       |                                          |              |      |      |      |     |      |